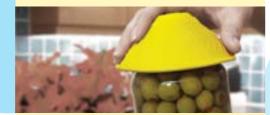

# Jar and Bottle Opener

Tenura Jar and Bottle Openers are two separate products that are designed to fit a variety of sizes and provide an enveloping area of traction and the firm grip and hold needed to assist in turning the most stubborn of tight screw fit caps and lids.

The domed outside of the device provides a flexible, soft handle that is ridged to provide firm purchase when gripped with fingers and thumb and/ or in the palm of the hand. Tenura Jar and Bottle Openers are fully washable and long lasting.

#### **Applications**

Uses for Tenura Jar and Bottle Openers include:

- Assists in opening bottles, jars and pill containers of all shapes and sizes
- Can be used to grip and provide purchase
  on cupboard handles and doorknobs
- Useful for people with arthritis or any condition that weakens hand grip
- Can be operated with one hand, with the use of a Tenura Mat on the base of the jar or bottle
- Use as a tap turner