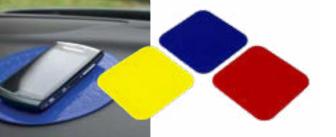

# **Table Mats**

Tenura Non-Slip Table Mats are manufactured to be used as a temporary or permanent anti-slip surface on kitchen counters, dining tables or virtually any smooth, dry surface.

Tenura Non-Slip Table Mats are durable, washable and non-toxic, so are safe for use in environments with high hygiene standards.

| Tenura Table Mats |                       |                                           |
|-------------------|-----------------------|-------------------------------------------|
| Size              | Colour                | Code                                      |
| 25.5cm x 18.5cm   | Red<br>Blue<br>Yellow | TC/MAT-25-1<br>TC/MAT-25-2<br>TC/MAT-25-3 |
| 35.5cm x 25.5cm   | Red<br>Blue<br>Yellow | TC/MAT-35-1<br>TC/MAT-35-2<br>TC/MAT-35-3 |
| 45.5cm x 38.5cm   | Red<br>Blue<br>Yellow | TC/RM-45-1<br>TC/RM-45-2<br>TC/RM-45-3    |