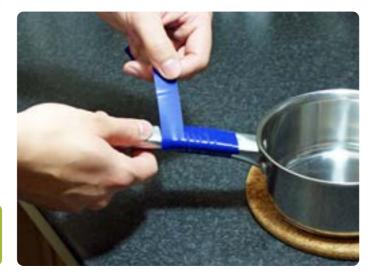

## Tenura Grip Strips & Rolls are a versatile solution to many anti-slip and grip problems.

With Tenura pre-cut anti-slip strips or cut to size rolls, you can create a versatile solution to specific problems around the home or office.

#### Applications

Uses for Tenura Grip strips and rolls include:

- Providing firm grip and hold for domestic objects such as cups, plates and ornaments
- Shelf, tray and drawer liner
- Providing firm grip on handles, knobs, walking aids etc.