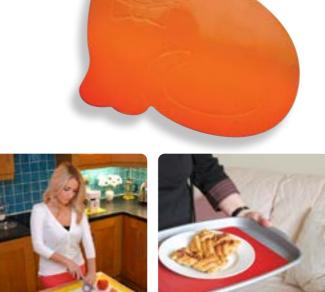

# **Table Mats**

Tenura Non-Slip Table Mats are manufactured to be used as a temporary or permanent anti-slip surface on kitchen counters, dining tables or virtually any smooth, dry surface.

Tenura Non-Slip Table Mats are durable, washable and non-toxic, so are safe for use in environments with high hygiene standards.

| Tenura Table Mats |                       |                                           |
|-------------------|-----------------------|-------------------------------------------|
| Size              | Colour                | Code                                      |
| 25.5cm x 18.5cm   | Red<br>Blue<br>Yellow | TC/MAT-25-1<br>TC/MAT-25-2<br>TC/MAT-25-3 |
| 35.5cm x 25.5cm   | Red<br>Blue<br>Yellow | TC/MAT-35-1<br>TC/MAT-35-2<br>TC/MAT-35-3 |
| 45.5cm x 38.5cm   | Red<br>Blue<br>Yellow | TC/RM-45-1<br>TC/RM-45-2<br>TC/RM-45-3    |