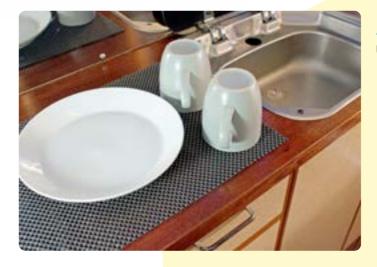

# **Cup Holders**

Providing a firm grip on most types of cup and a Non-Slip base which will hold fast on smooth surfaces, tables and desktops, the Tenura Cup Holder helps to prevent spills and keeps cups in place.

The specially designed gripper holds cups of all shapes and sizes so that the Cup Holder stays with the cup wherever it is relocated and the semi-rigid body contains small spills and drips, protecting surfaces from damage and marking.