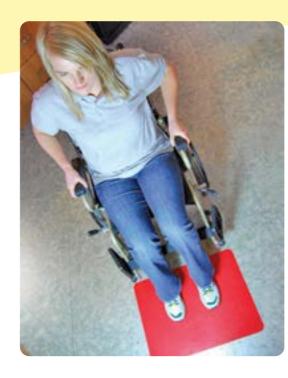

The Tenura Anti-Slip Floor Mat is made from a non-toxic silicone rubber with excellent anti-slip qualities, and has a wide range of uses.

Whether you need support when standing up or sitting down, moving around the home, or somewhere to hold your tools on when you are working, Tenura Anti-Slip Floor Mat will do the lot.

The mats properties will give you the confidence that you may have not had before.

It is dishwasher safe, so can be washed either this way or by hand, and is available in 3 different colours.

Tenura Anti-Slip Floor Mat is available in 60.5cm x 45.5cm.

### **Applications**

Uses for Tenura Anti-Slip Mats include:

- Aid when standing and sitting
- Wheelchair users
- Moving on and off beds
- Beneath rugs on smooth and slippery surfaces
- · Child's play mat
- Creates a strong antislip surface to help prevent slips and falls
- Perfect for applying at the base of beds and chairs

| Tenura Anti-Slip Flo | or Mat 9     |
|----------------------|--------------|
| Colour               | Code         |
| Red                  | T/FLOOR-60-1 |
| Blue                 | T/FLOOR-60-2 |
| Yellow               | T/FLOOR-60-3 |