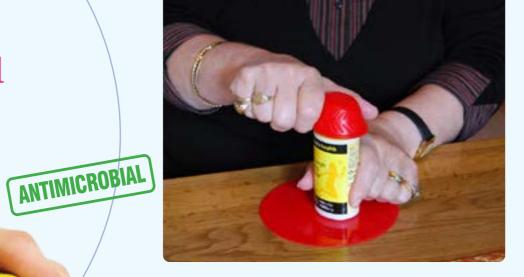

# Jar and Bottle Opener

Tenura Jar and Bottle Openers are two separate products that are designed to fit a variety of sizes and provide an enveloping area of traction and the firm grip and hold needed to assist in turning the most stubborn of tight screw fit caps and lids.

The domed outside of the device provides a flexible, soft handle that is ridged to provide firm purchase when gripped with fingers and thumb and/ or in the palm of the hand. Tenura Jar and Bottle Openers are fully washable and long lasting.

#### **Applications**

Uses for Tenura Jar and Bottle Openers include:

- Assists in opening bottles, jars and pill containers of all shapes and sizes
- Can be used to grip and provide purchase
  on cupboard handles and doorknobs
- Useful for people with arthritis or any condition that weakens hand grip
- Can be operated with one hand, with the use of a Tenura Mat on the base of the jar or bottle
- Use as a tap turner