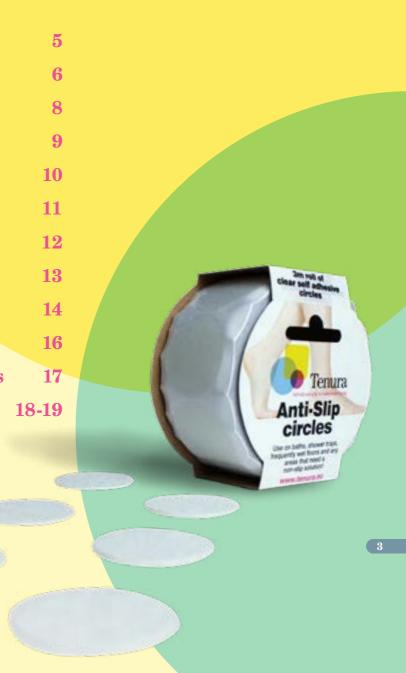

#### **Benefits**

- Removable without leaving residue
- Can be washed with ease in warm soapy water
- Reusable

ANTIMICROBIAL

Aqua-Safe strips and disks are manufactured from an embossed, non-abrasive material, designed especially for uses in wet areas and barefoot applications.

Suitable for applications on bath and shower bases, our aids will provide excellent non-slip properties when bathing or taking a shower.

These anti-slip strips and disks are not just confined to the bathroom, you can use them in any area which is exposed to water regularly. Please note the material must be applied in clean and dry conditions.

#### **Applications**

Uses for Tenura Anti-Slip strips and disks include:

- Baths and shower trays
- Frequently wet and slippery floors and surfaces

- Helps to prevent slips and falls in dry and wet conditions
- Made from an to skin and clothing

| Item   | Colour | Code                             |
|--------|--------|----------------------------------|
| Disks  |        | T/AQUA/C-WHITE<br>T/AQUA/C-CLEAF |
| Strips |        | T/AQUA/S-WHITE<br>T/AQUA/S-CLEAF |