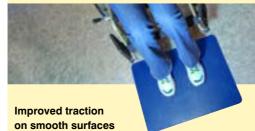

The Tenura Anti-Slip Floor Mat is made from a non-toxic silicone rubber with excellent anti-slip qualities, and has a wide range of uses.

Whether you need support when standing up or sitting down, moving around the home, or somewhere to hold your tools on when you are working, Tenura Anti-Slip Floor Mat will do the lot.

The mats properties will give you the confidence that you may have not had before.

It is dishwasher safe, so can be washed either this way or by hand, and is available in 3 different colours.

Tenura Anti-Slip Floor Mat is available in 60.5cm x 45.5cm.

### **Applications**

Uses for Tenura Anti-Slip Mats include:

- Aid when standing and sitting
- Wheelchair users
- Moving on and off beds
- Beneath rugs on smooth and slippery surfaces
- · Child's play mat
- Creates a strong antislip surface to help prevent slips and falls
- Perfect for applying at the base of beds and chairs