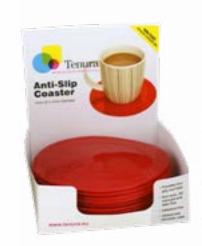

## Coasters

ANTIMICROBIAL

**Prevent plates, bowls** 

and crockery from

worktops and trays

sliding on tables,

Tenura Mats and Coasters will protect tables and furniture whilst providing a stable placement for items which might otherwise get knocked over or slide out of place.

A great aid for people with reduced mobility Tenura Mats and Coasters also provide a cushioning effect between hard surfaces such as ceramics and glass. Antimicrobial and suitable for dishwasher and autoclave cleaning these Mats and Coasters are an unobtrusive way to minimise spills and breakages.