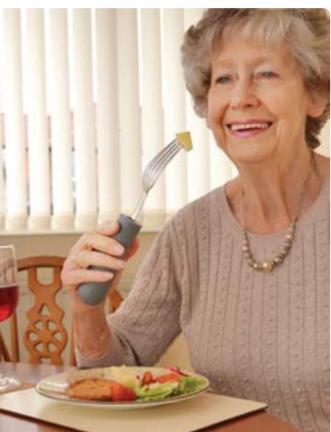

# **Cutlery Grips**

#### A universal anti-slip sheath, designed to fit cutlery handles of all shapes and sizes for people with poor grip.

A large soft handle that is textured to provide firm purchase when gripped in the hand. This is particularly useful for people with reduced hand function, unsteady or weakened grip and for people with limited joint movement in the hand.

Tenura Cutlery Grips are fully washable and long lasting. This product is perfect for domestic use to maintain an independent lifestyle and for use in care and clinical environments.

### **Applications**

Uses for Tenura Cutlery Grips include:

- Assists grip and provides purchase on cutlery handles of most types, shapes and sizes
- Useful for people with arthritis or any condition that weakens hand grip