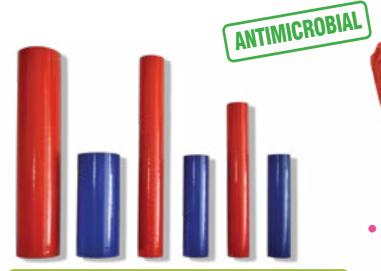

- Rolls can be quickly cut to size
- Creates a strong anti-slip grip which can be applied to many objects

| Tenura (       | Grip on Rolls                      |                   |                            |
|----------------|------------------------------------|-------------------|----------------------------|
| Length         | Width                              | Red               | Blue                       |
| 1m<br>1m<br>1m | 20cm<br>20cm Self adhesive<br>30cm | T/R-1+A<br>T/R-3A | T/R-1A<br>T/SAR-B<br>T/R-2 |
| 2m<br>2m       | 20cm<br>40cm                       | T/R-6A<br>T/R8    | T/R-5A<br>T/R7A            |
| 9m<br>9m       | 20cm<br>40cm                       | T/R10<br>T/R12    | T/R9<br>T/R11              |

• Available with strong self-adhesive backing