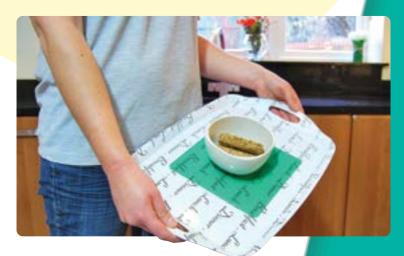

# Anti-slip grip for independent living

#### Non-Slip

Many uses in the home - prevents tableware and kitchen items sliding on smooth surfaces

#### **Grip Enhancing**

Improved grip for users with reduced strength or dexterity

#### **Prevent Falls**

to aid mobility and help prevent falls