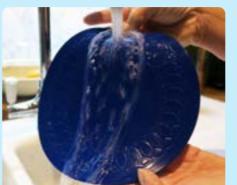

#### **Benefits**

- Removable without leaving residue
- Can be washed with ease in warm soapy water
- Reusable

ANTIMICROBIAL

Aqua-Safe strips and disks are manufactured from an embossed, non-abrasive material, designed especially for uses in wet areas and barefoot applications.

Suitable for applications on bath and shower bases, our aids will provide excellent non-slip properties when bathing or taking a shower.

These anti-slip strips and disks are not just confined to the bathroom, you can use them in any area which is exposed to water regularly. Please note the material must be applied in clean and dry conditions.