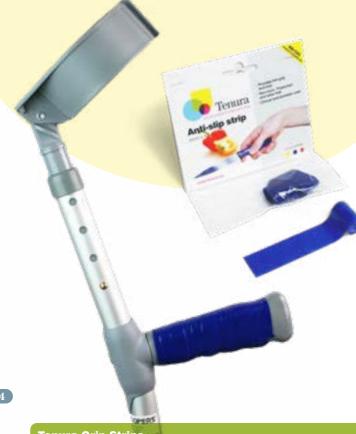

# **Grip Strips & Rolls**

## Tenura Grip Strips & Rolls are a versatile solution to many anti-slip and grip problems.

With Tenura pre-cut anti-slip strips or cut to size rolls, you can create a versatile solution to specific problems around the home or office.

| Tenura Grip Strip | S      |      |
|-------------------|--------|------|
| Size              | Colour | Code |
| 2cm x 1m          | Blue   |      |
|                   |        |      |